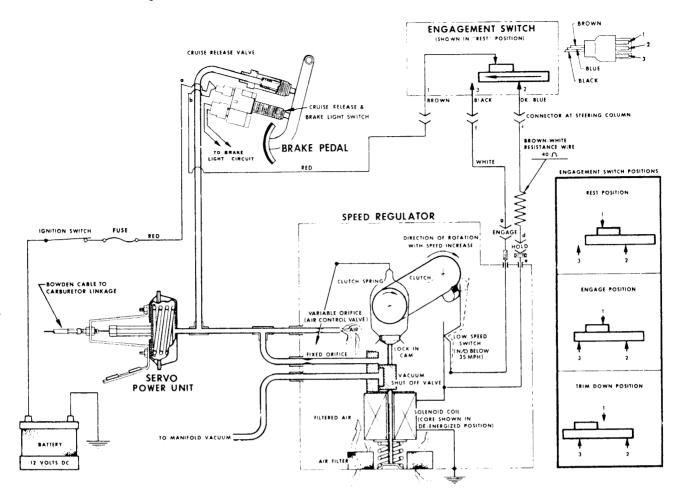

# 1978 Speed Control Systems – Automatic

General Motors Cruise Master Automatic Speed Control System Wiring Diagram

General Motors Cruise Control Automatic Speed Control System Wiring Diagram