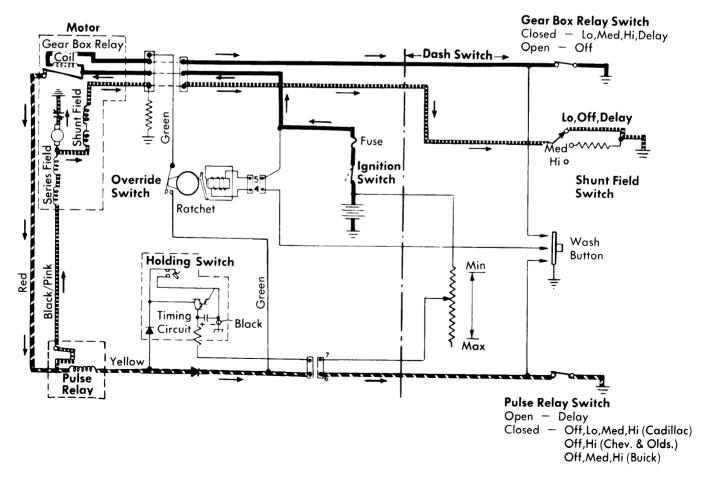

## 1978 Wiper/Washer Systems

General Motors Round Motor Type Windshield Wiper System Wiring Diagram

General Motors Square Motor Type Windshield Wiper System Wiring Diagram

General Motors Modified Pulse Control Windshield Wiper System Wiring Diagram