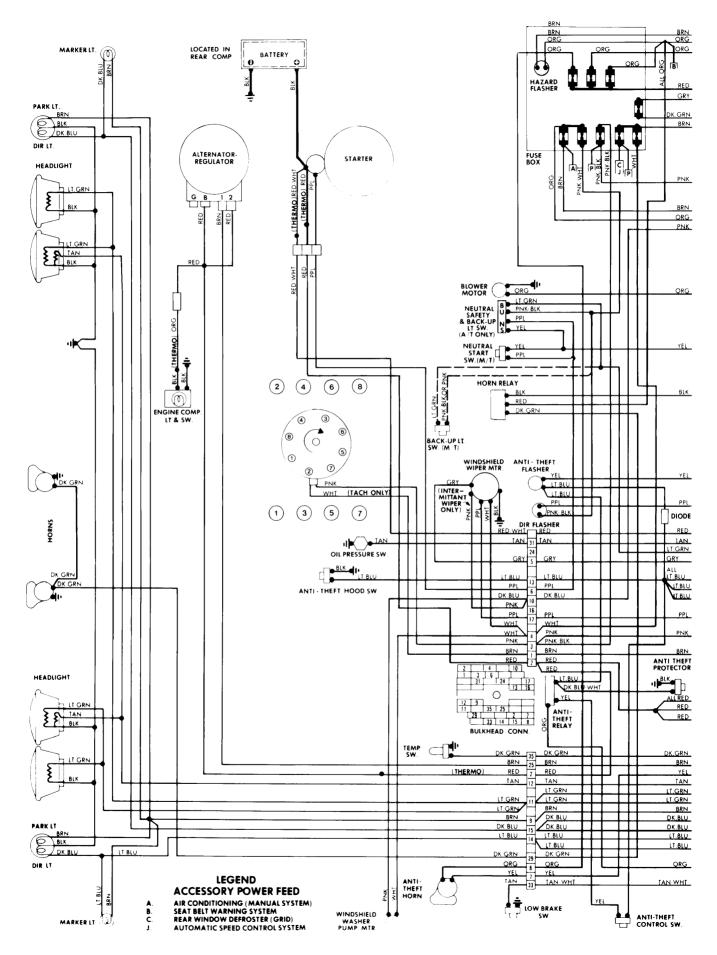

#### 1978 Chevrolet



1978 Chevrolet

Corvette



#### 1978 Window Controls – Electric



Corvette Power Window Wiring Diagram

### 1978 Printed Circuits

#### CHEVROLET



**Corvette Instrument Panel Gauge Cluster** 

#### 1978 Speed Control Systems - Automatic



General Motors Electronic Cruise Control Automatic Speed Control System Wiring Diagram

# 1978 Speed Control Systems – Automatic



General Motors Cruise Master Automatic Speed Control System Wiring Diagram



General Motors Cruise Control Automatic Speed Control System Wiring Diagram

#### 1978 Seat Belt Warning Systems



## 1978 Wiper/Washer Systems





General Motors Round Motor Type Windshield Wiper System Wiring Diagram

General Motors Square Motor Type Windshield Wiper System Wiring Diagram



General Motors Modified Pulse Control Windshiel