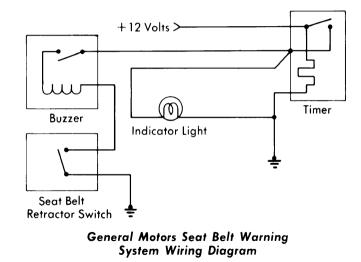

#### 1978 Chevrolet



1978 Chevrolet

Corvette



#### 1978 Window Controls – Electric



Corvette Power Window Wiring Diagram

### 1978 Printed Circuits

#### CHEVROLET



**Corvette Instrument Panel Gauge Cluster** 

#### 1978 Speed Control Systems - Automatic



General Motors Electronic Cruise Control Automatic Speed Control System Wiring Diagram

# 1978 Speed Control Systems – Automatic



General Motors Cruise Master Automatic Speed Control System Wiring Diagram



General Motors Cruise Control Automatic Speed Control System Wiring Diagram

#### 1978 Seat Belt Warning Systems



## 1978 Wiper/Washer Systems





General Motors Round Motor Type Windshield Wiper System Wiring Diagram

General Motors Square Motor Type Windshield Wiper System Wiring Diagram



General Motors Modified Pulse Control Windshield Wiper System Wiring Diagram