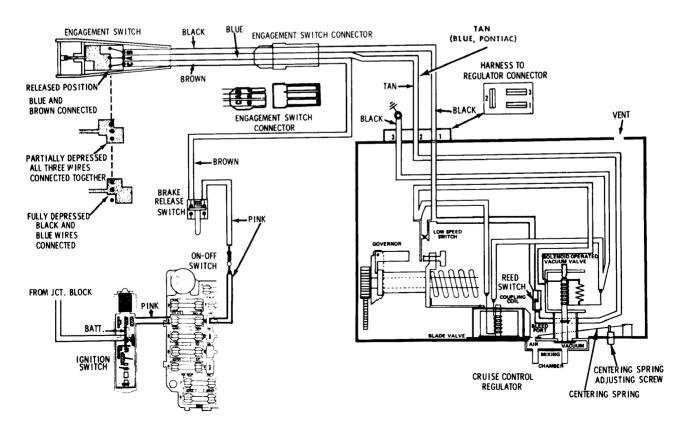

# 1978 Speed Control Systems – Automatic

General Motors Cruise Master Automatic Speed Control System Wiring Diagram

General Motors Cruise Control Automatic Speed Control System Wiring Diagram