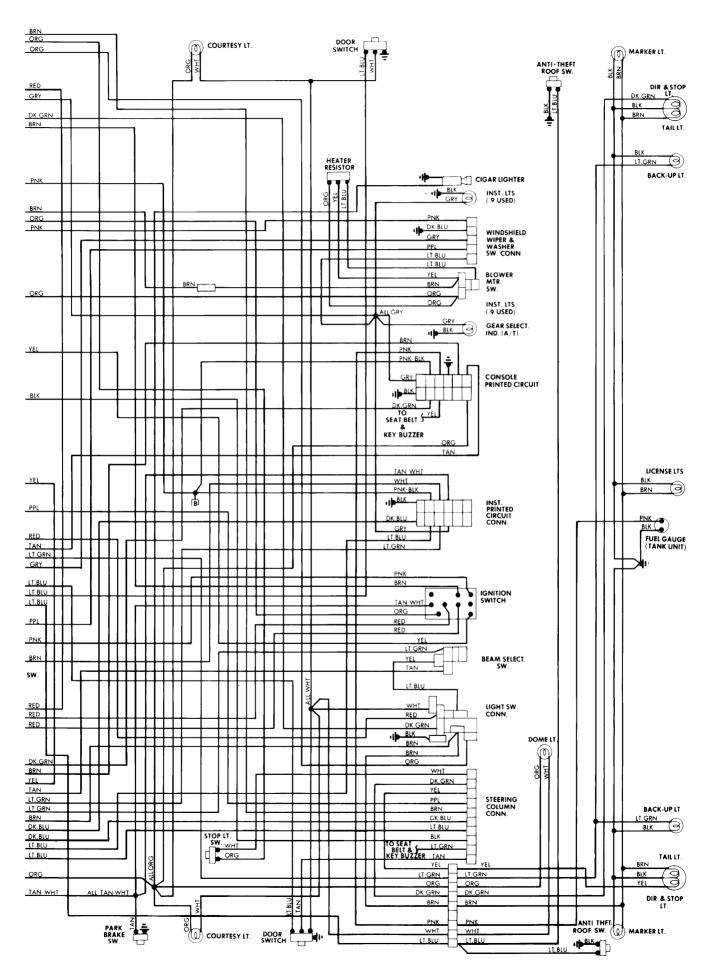

#### 1978 Chevrolet



1978 Chevrolet

Corvette



#### 1978 Window Controls – Electric



Corvette Power Window Wiring Diagram

### 1978 Printed Circuits

#### CHEVROLET



**Corvette Instrument Panel Gauge Cluster** 

#### 1978 Speed Control Systems - Automatic



General Motors Electronic Cruise Control Automatic Speed Control System Wiring Diagram

# 1978 Speed Control Systems – Automatic



General Motors Cruise Master Automatic Speed Control System Wiring Diagram



General Motors Cruise Control Automatic Speed Control System Wiring Diagram

#### 1978 Seat Belt Warning Systems



## 1978 Wiper/Washer Systems





General Motors Round Motor Type Windshield Wiper System Wiring Diagram

General Motors Square Motor Type Windshield Wiper System Wiring Diagram



General Motors Modified Pulse Control Windshield Wiper System Wiring Diagra