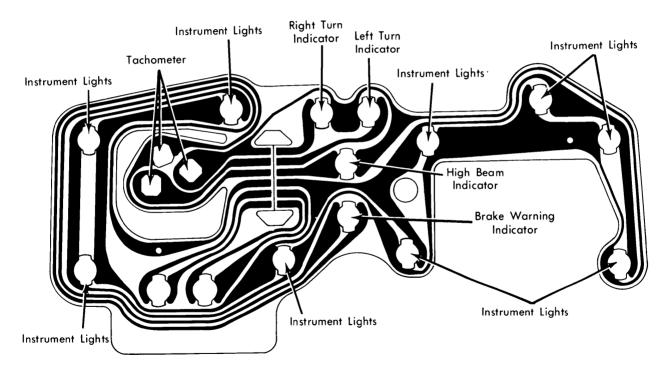

### 1978 Printed Circuits

#### CHEVROLET

**Corvette Instrument Panel Gauge Cluster** 