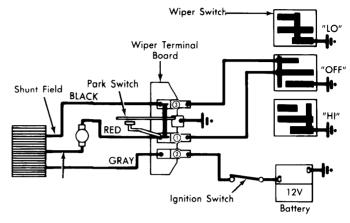

## 1978 Wiper/Washer Systems

General Motors Round Motor Type Windshield Wiper System Wiring Diagram

General Motors Square Motor Type Windshield Wiper System Wiring Diagram

General Motors Modified Pulse Control Windshield Wiper System Wiring Diagram