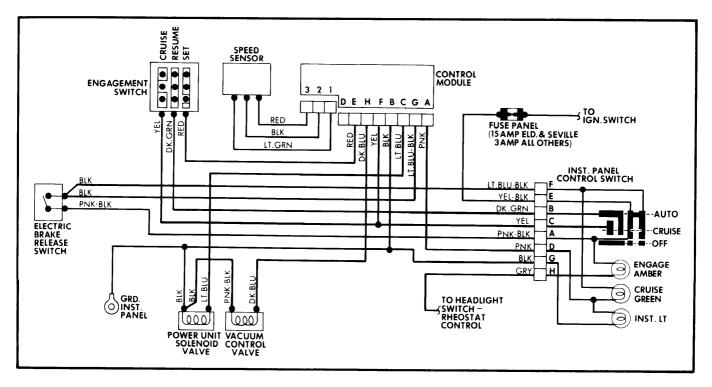

#### 1978 Speed Control Systems - Automatic

General Motors Electronic Cruise Control Automatic Speed Control System Wiring Diagram