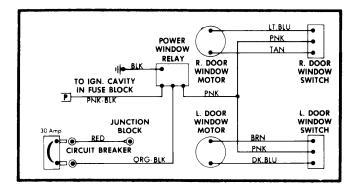

#### 1978 Chevrolet



1978 Chevrolet

Corvette



#### 1978 Window Controls – Electric



Corvette Power Window Wiring Diagram

### 1978 Printed Circuits

#### CHEVROLET



**Corvette Instrument Panel Gauge Cluster** 

#### 1978 Speed Control Systems - Automatic



General Motors Electronic Cruise Control Automatic Speed Control System Wiring Diagram

# 1978 Speed Control Systems – Automatic



General Motors Cruise Master Automatic Speed Control System Wiring Diagram



General Motors Cruise Control Automatic Speed Control System Wiring Diagram

#### 1978 Seat Belt Warning Systems



## 1978 Wiper/Washer Systems





General Motors Round Motor Type Windshield Wiper System Wiring Diagram

General Motors Square Motor Type Windshield Wiper System Wiring Diagram



General Motors Modified Pulse Control Windshield Wiper System Wiring Diagram