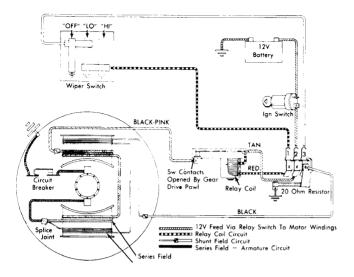

## 1978 Wiper/Washer Systems

General Motors Round Motor Type Windshield Wiper System Wiring Diagram

General Motors Square Motor Type Windshield Wiper System Wiring Diagram

General Motors Modified Pulse Control Windshield Wiper System Wiring Diagram